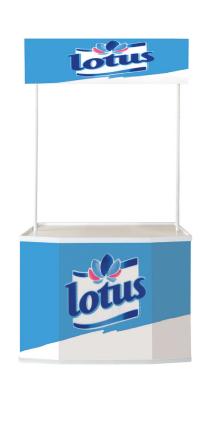

# Plus (2 Shelf) Self Adhesive Vinyl 2153mm wide x 905mm high

## VISUAL OF FINISHED PRODUCT:



### **USE TEMPLATE FILES:**



PLUS\_Header\_Template.pdf



PRINT ARTWORK SPECIFICATIONS:

#### General

- Create artwork in Illustrator or InDesign.
- Artwork to be saved as high resolution PDF at 100% scale.
- Use template above for reference.
- Submit 2 files;
  - (i) PDF of artwork,
  - (ii) PDF of artwork with template over.
- Do not include crop, registration or trim marks.

#### Fonts

- Include all fonts (screen and printer).
- Where possible convert fonts to paths / outlines (particularly PC generated files).

#### Logos

• Supply created in Illustrator or Freehand, as vector format.

#### Photographic Images

• Supply a minimum of 200dpi at full size, otherwise pixilation may occur.

#### File Size

• If possible, keep below 10MB uncompressed.

#### IMPORTANT

- Colours may va