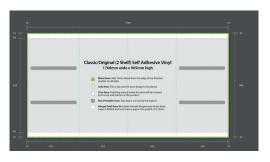

# Classic/Original (2 Shelf) Self Adhesive Vinyl 1760mm wide x 905mm high

#### **USE TEMPLATE FILES:**

CLASSIC\_ORIGINAL\_Header\_Template.pdf

CLASSIC \_ORIGINAL\_2\_Shelf\_Template.pdf