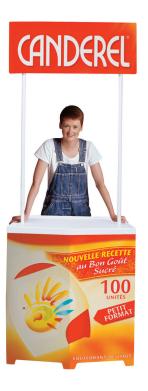

# Compact (2 Shelf) Self Adhesive Vinyl 1760mm wide x 900mm high

#### **VISUAL OF FINISHED PRODUCT:**



#### **USE TEMPLATE FILES:**



COMPACT\_Header\_Template.pdf



COMPACT\_2\_Shelf\_Template.pdf

### PRINT ARTWORK SPECIFICATIONS:

#### General

- Create artwork in Illustrator or InDesign.
- Artwork to be saved as high resolution PDF at 100% scale.
- Use template above for reference.
- Submit 2 files;
  - (i) PDF of artwork,
  - (ii) PDF of artwork with template over.
- Do not include crop, registration or trim marks.

#### **Fonts**

- Include all fonts (screen and printer).
- Where possible convert fonts to paths / outlines (particularly PC generated files).

#### Logos

 Supply created in Illustrator or Freehand, as vector format.

## **Photographic Images**

 Supply a minimum of 200dpi at full size, otherwise pixilation may occur.

#### File Size

• If possible, keep below 10MB un